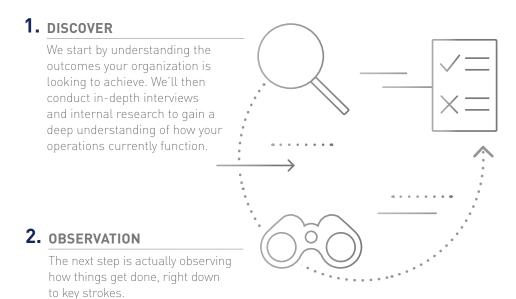

# 3. ASSESSMENT

You'll be presented with a diagnostic assessment that displays your current state, reveals performance gaps, and shows ways to improve them. The diagnostic will also provide a future state scenario, wherein we'll calculate the positive impact that process optimization will have on your organization and bottom line.