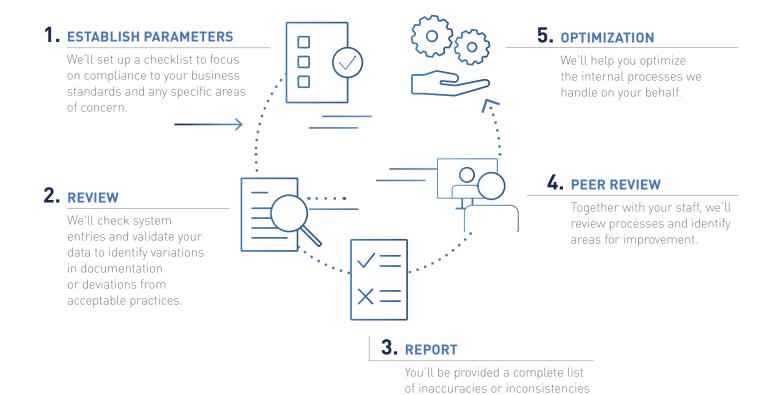

### **RESOURCE PRO QUALITY ASSURANCE**

ReSource Pro's Quality Assurance creates an internal audit to identify mistakes for the purpose of assuring a quality product for your customer, and to help identify areas of operational improvement and employee development. After we complete an internal review, you will have management summary reports that provide valuable information including categorization of error type, by whom, and for which program.

with detailed information.